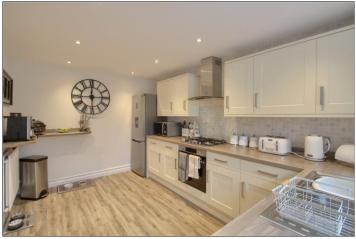

### **GROUND FLOOR**

**ENTRANCE LOBBY** 

LOUNGE - 4.34m x 3.53m (14'3" x 11'7")

DINING ROOM - 3.9m x 3.18m (12'10" x 10'5")

KITCHEN - 4.11m x 2.8m (13'6" x 9'2")