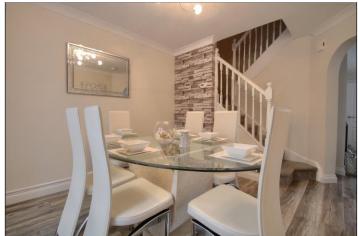

### **GROUND FLOOR**

**ENTRANCE LOBBY** 

LOUNGE - 4.34m x 3.53m (14'3" x 11'7")

DINING ROOM - 3.9m x 3.18m (12'10" x 10'5")

KITCHEN - 4.11m x 2.8m (13'6" x 9'2")