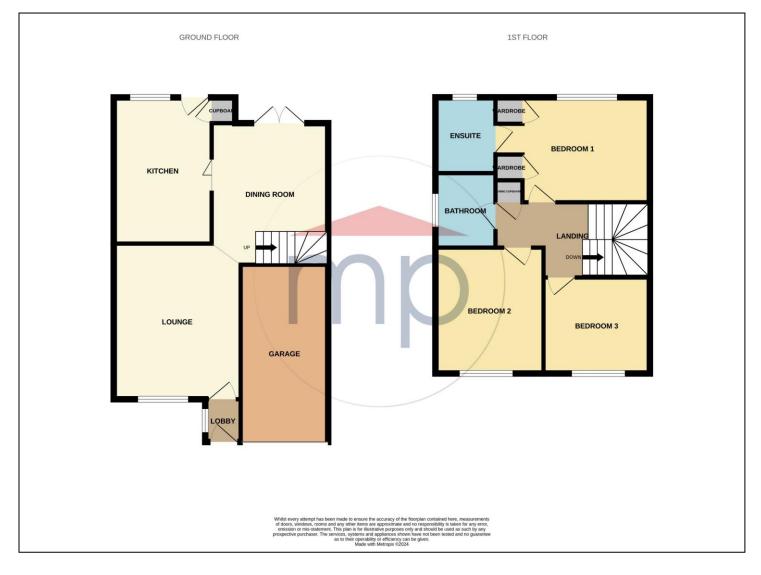

### **GROUND FLOOR**

**ENTRANCE LOBBY** 

LOUNGE - 4.34m x 3.53m (14'3" x 11'7")

DINING ROOM - 3.9m x 3.18m (12'10" x 10'5")

KITCHEN - 4.11m x 2.8m (13'6" x 9'2")

### **FIRST FLOOR**

**LANDING** 

BEDROOM ONE - 3.58m (11'9") to robes x 2.97m (9'9") Fitted wardrobes.

EN-SUITE SHOWER ROOM - 1.83m x 1.68m (6' x 5'6")

BEDROOM TWO - 3.02m x 3.02m (9'11" x 9'11")

BEDROOM THREE - 2.97m x 2.51m (9'9" x 8'3")

BATHROOM - 1.98m x 1.68m (6'6" x 5'6")

**TO VIEW:** Tel: 01642 788878

59 High Street, Yarm, TS15 9BH