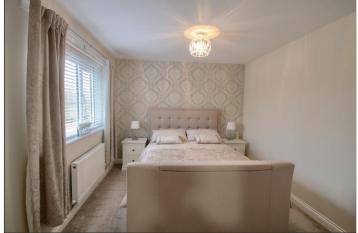

### **FIRST FLOOR**

**LANDING** 

BEDROOM ONE - 3.58m (11'9") to robes x 2.97m (9'9") Fitted wardrobes.

EN-SUITE SHOWER ROOM - 1.83m x 1.68m (6' x 5'6")

BEDROOM TWO - 3.02m x 3.02m (9'11" x 9'11")

BEDROOM THREE - 2.97m x 2.51m (9'9" x 8'3")