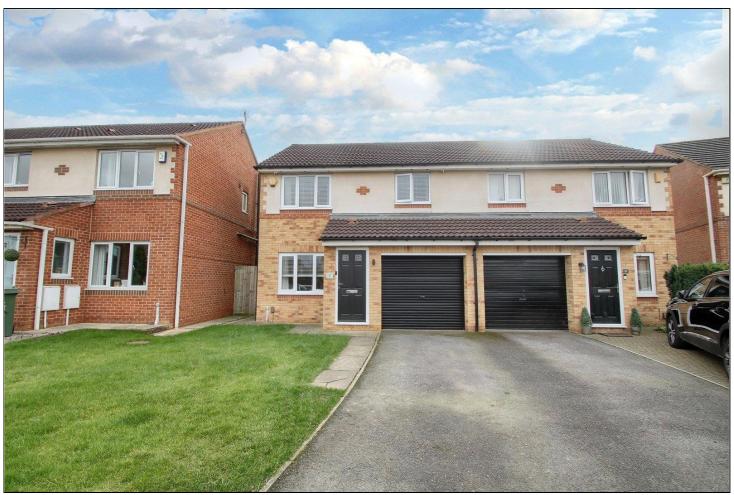

# GRAINGER CLOSE, EAGLESCLIFFE, STOCKTON-ON-TEES, TS16 0SF

- No Expense Has Been Spared in Creating This Outstanding Three Bedroom Semi-Detached Home
- Located Within a Desirable Cul-De-Sac Within the Popular Kingsmead Development in Eaglescliffe
- Occupying A Generous Plot with Landscaped Gardens, South Facing Rear Aspect, Driveway & Single Garage
- Stunning Lounge with Separate Dining Room with Double Glazed French Doors to The Rear Garden
- Kitchen with An Excellent Range of Fitted Units & Built-In Oven & Hob
- Three Generous Bedrooms with The Master Having Built-In Wardrobes & A Redesigned En-Suite Shower Room
- Impressive Family Bathroom with White Three Piece Suite
- ▲ Gas Central Heating System & Double Glazing
- Close To Highly Regarded Junior & Secondary Schooling & Transport Links

£225,000

No expense has been spared in creating this outstanding three bedroom semi-detached home occupying a generous plot with landscaped gardens, south facing rear aspect, driveway and a single garage.

#### **GARDENS & GARAGE**

Lawned front garden with driveway leading to the single garage with roller door, power points and lighting. The generous rear garden is not directly overlooked and enjoys a Southerly aspect. Having an astro turf lawn with covered seating area, decking and raised shrub beds.