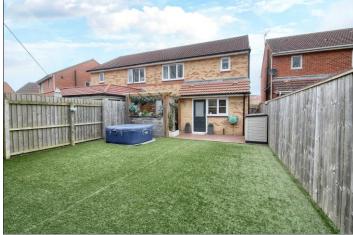

#### **GARDENS & GARAGE**

Lawned front garden with driveway leading to the single garage with roller door, power points and lighting. The generous rear garden is not directly overlooked and enjoys a Southerly aspect. Having an astro turf lawn with covered seating area, decking and raised shrub beds.