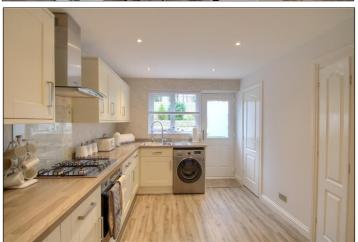

### **GROUND FLOOR**

**ENTRANCE LOBBY** 

LOUNGE - 4.34m x 3.53m (14'3" x 11'7")

DINING ROOM - 3.9m x 3.18m (12'10" x 10'5")

KITCHEN - 4.11m x 2.8m (13'6" x 9'2")