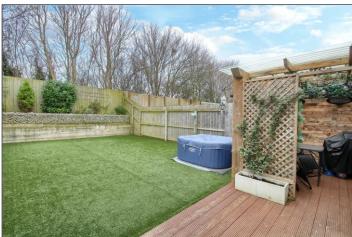

#### **GARDENS & GARAGE**

Lawned front garden with driveway leading to the single garage with roller door, power points and lighting. The generous rear garden is not directly overlooked and enjoys a Southerly aspect. Having an astro turf lawn with covered seating area, decking and raised shrub beds.