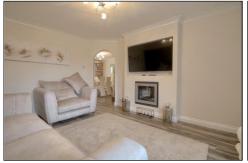

### **GROUND FLOOR**

**ENTRANCE LOBBY** 

LOUNGE - 4.34m x 3.53m (14'3" x 11'7")

DINING ROOM - 3.9m x 3.18m (12'10" x 10'5")

KITCHEN - 4.11m x 2.8m (13'6" x 9'2")