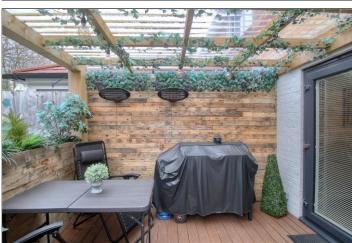

#### **GARDENS & GARAGE**

Lawned front garden with driveway leading to the single garage with roller door, power points and lighting. The generous rear garden is not directly overlooked and enjoys a Southerly aspect. Having an astro turf lawn with covered seating area, decking and raised shrub beds.