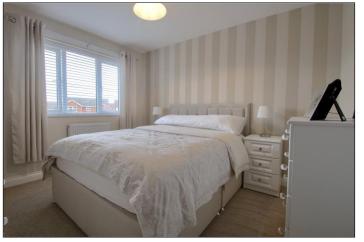

### **FIRST FLOOR**

**LANDING** 

BEDROOM ONE - 3.58m (11'9") to robes x 2.97m (9'9") Fitted wardrobes.

EN-SUITE SHOWER ROOM - 1.83m x 1.68m (6' x 5'6")

BEDROOM TWO - 3.02m x 3.02m (9'11" x 9'11")

BEDROOM THREE - 2.97m x 2.51m (9'9" x 8'3")