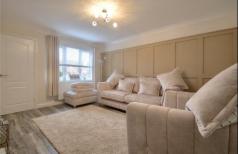

### **GROUND FLOOR**

**ENTRANCE LOBBY** 

LOUNGE - 4.34m x 3.53m (14'3" x 11'7")

DINING ROOM - 3.9m x 3.18m (12'10" x 10'5")

KITCHEN - 4.11m x 2.8m (13'6" x 9'2")