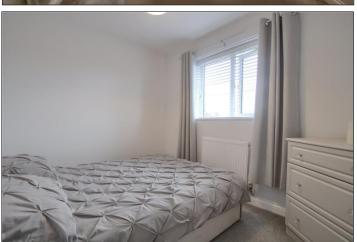

### **FIRST FLOOR**

**LANDING** 

BEDROOM ONE - 3.58m (11'9") to robes x 2.97m (9'9") Fitted wardrobes.

EN-SUITE SHOWER ROOM - 1.83m x 1.68m (6' x 5'6")

BEDROOM TWO - 3.02m x 3.02m (9'11" x 9'11")

BEDROOM THREE - 2.97m x 2.51m (9'9" x 8'3")