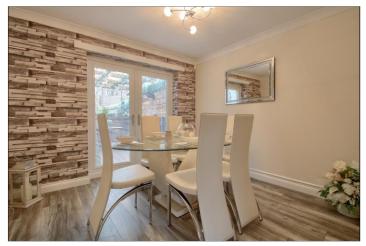

### **GROUND FLOOR**

**ENTRANCE LOBBY** 

LOUNGE - 4.34m x 3.53m (14'3" x 11'7")

DINING ROOM - 3.9m x 3.18m (12'10" x 10'5")

KITCHEN - 4.11m x 2.8m (13'6" x 9'2")